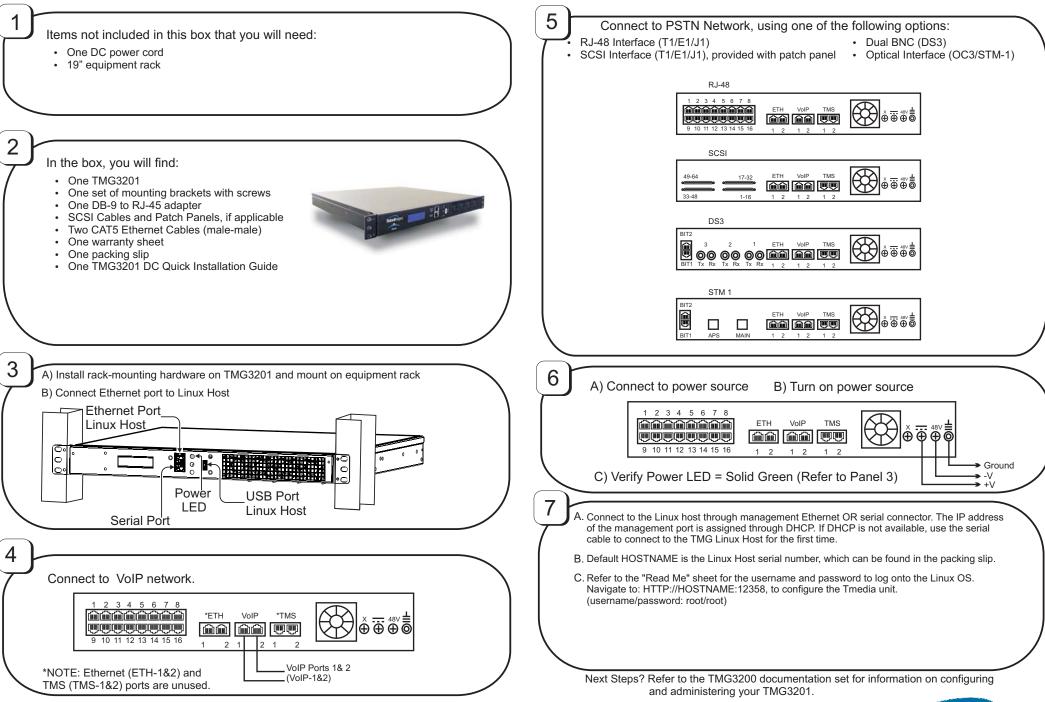

## TMG3201 DC Quick Installation Guide, 9020-00186-1A, Issue 2.1

TelcoBridges, On a Blade, System-Blade, TB-1+1 Solution, TB-16-E1/T1/J1, TB640-DS3, TB640-E1/T1/J1, TB640-DC3/STM-1, TB-8-E1/T1/J1, TB-IVR Mezzanine, TB-Multi-Blade, TB-Multi-Blade Mezzanine, TB-N+1-15 Solution, TB-N+1-3 Solution, TB-StreamServer, TBVideo, TB-V01P Mezzanine, TM-1000 Network Probe, Tmedia, TMP6400, TMG3200, TMS1600, TMP800, TMG800 are trademarks of TelcoBridges Inc. All rights reserved 2009. All other trademarks are property of their owners. Information subject to change without notice.