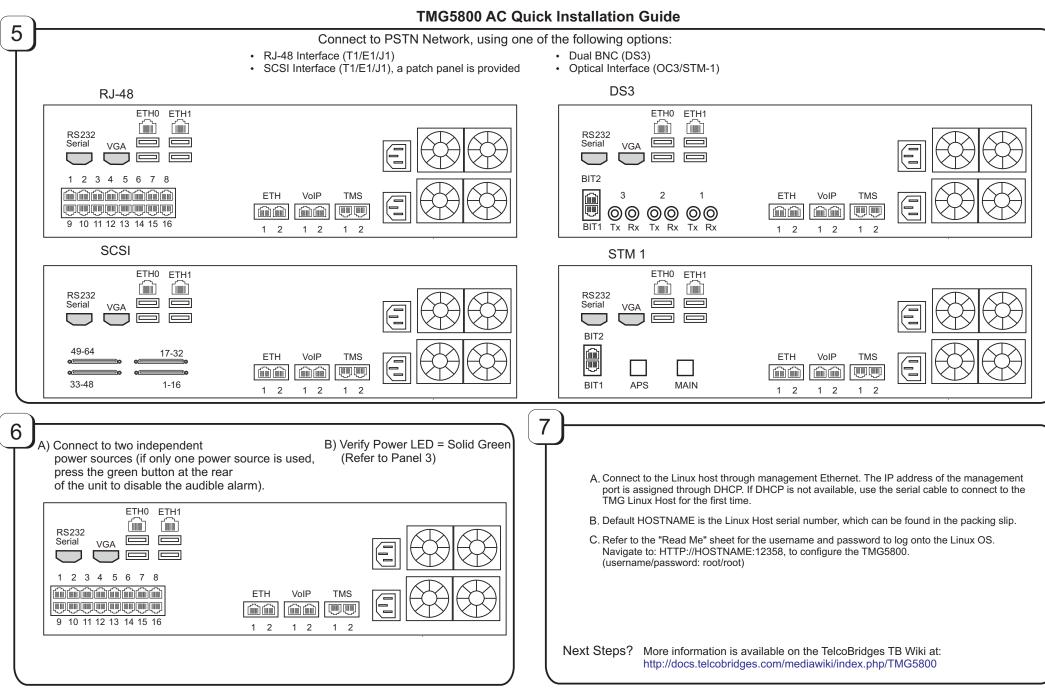

TelcoBridges, On a Blade, System-Blade, TB-1+1 Solution, TB-16-E1/T1/J1, TB640-DS3, TB640-E1/T1/J1, TB640-OC3/STM-1, TB-8-E1/T1/J1, TB-IVR Mezzanine, TB-Multi-Blade, TB-Multi-Blade Mezzanine, TB-N+1-15 Solution, TB-N+1-3 Solution, TB-StreamServer, TBVideo, TB-VoIP Mezzanine, TM-1000 Network Probe, Tmedia, TMP6400, TMG5800, TMG3200, TMS1600, TMP800, TMG800 are trademarks of **TelcoB**ridges Inc. All rights reserved 2011. All other trademarks are property of their owners. Information subject to change without notice.





TelcoBridges, On a Blade, System-Blade, TB-1+1 Solution, TB-16-E1/T1/J1, TB640-DC3, TB640-E1/T1/J1, TB640-OC3/STM-1, TB-8-E1/T1/J1, TB-IVR Mezzanine, TB-Multi-Blade, TB-Multi-Blade Mezzanine, TB-N+1-15 Solution, TB-N+1-3 Solution, TB-StreamServer, TBV/deo, TB-VoIP Mezzanine, TM-1000 Network Probe, Tmedia, TMP6400, TMG5800, TMG3200, TMS1600, TMP800, TMG800 are trademarks of TelcoBridges Inc. All rights reserved 2011. All other trademarks are property of their owners. Information subject to change without notice.