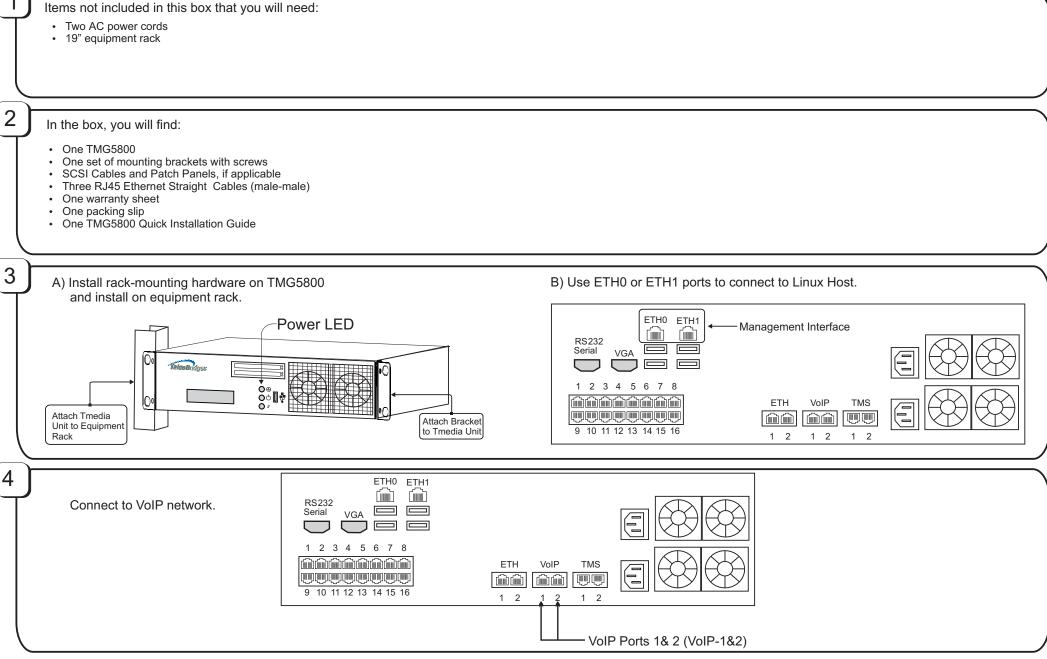

TelcoBridges, On a Blade, System-Blade, TB-1+1 Solution, TB-16-E1/T1/J1, TB640-DS3, TB640-E1/T1/J1, TB640-OC3/STM-1, TB-8-E1/T1/J1, TB-IVR Mezzanine, TB-Multi-Blade, TB-Multi-Blade Mezzanine, TB-N+1-15 Solution, TB-N+1-3 Solution, TB-StreamServer, TBVideo, TB-VoIP Mezzanine, TM-1000 Network Probe, Tmedia, TMP6400, TMG5800, TMG3200, TMS1600, TMP800, TMG800 are trademarks of **TelcoB**ridges Inc. All rights reserved 2011. All other trademarks are property of their owners. Information subject to change without notice.





TelcoBridges, On a Blade, System-Blade, TB-1+1 Solution, TB-16-E1/T1/J1, TB640-DC3, TB640-E1/T1/J1, TB640-OC3/STM-1, TB-8-E1/T1/J1, TB-IVR Mezzanine, TB-Multi-Blade, TB-Multi-Blade Mezzanine, TB-N+1-15 Solution, TB-N+1-3 Solution, TB-StreamServer, TBV/deo, TB-VoIP Mezzani